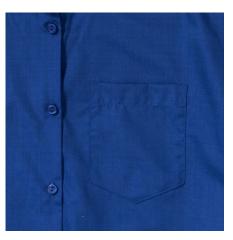

#### Specification

RUSSELL women's short sleeve shirt POLYCOTTON EASY CARE POPLIN.Elegant and versatile material.Classic, two buttons on cuff.35% Poplin cotton / 65% polyester, 110/105 g / m2.Drying at 50 degrees.EASY CARE - fast drying , easy to iron white XS light-Roy L