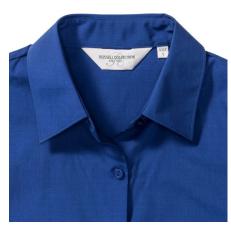

#### Specification

RUSSELL women's short sleeve shirt POLYCOTTON EASY CARE POPLIN.Elegant and versatile material.Classic, two buttons on cuff.35% Poplin cotton / 65% polyester, 110/105 g / m2.Drying at 50 degrees.EASY CARE - fast drying , easy to iron white XS light-Roy L