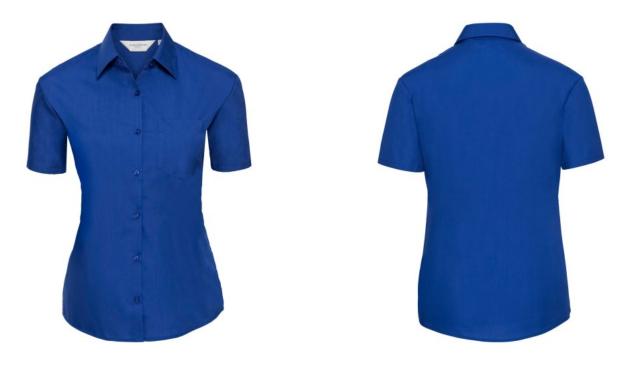

# WOMEN'S SS PO-COT EASY CARE POPLIN SHIRT

#### Specification

RUSSELL women's short sleeve shirt POLYCOTTON EASY CARE POPLIN.Elegant and versatile material.Classic, two buttons on cuff.35% Poplin cotton / 65% polyester, 110/105 g / m2.Drying at 50 degrees.EASY CARE - fast drying , easy to iron white XS light-Roy L